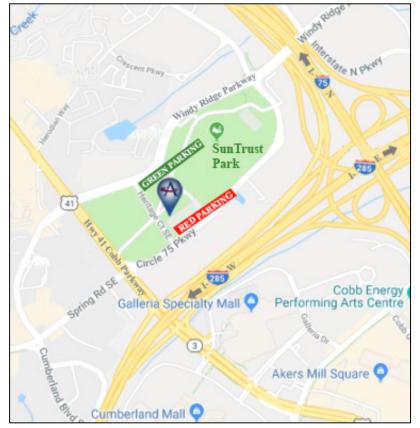

# **Convenient Location**

OrthoAtlanta's newest location, The Battery Atlanta, is conveniently located in The Battery Atlanta at SunTrust Park, home of the Atlanta Braves at I-75E and I-285.

From Cobb Parkway (Hwy 41 West), turn right at Circle 75 Pkwy. Make a quick left turn onto Heritage Court SE, and turn into the RED PARKING DECK second entrance.

# **Convenient Parking**

OrthoAtlanta patients should park in the RED PARKING deck. You may also find it convenient to park in the GREEN PARKING deck.

From the RED PARKING deck, park on level P4 and take Stairwell B to the street level, turn right and walk up the sidewalk to the OrthoAtlanta entrance.