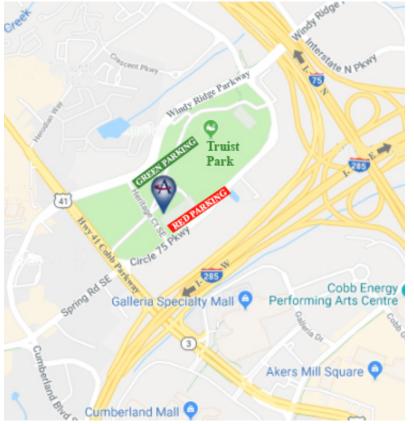

### **Convenient Location**

Piedmont Orthopedics | OrthoAtlanta The Battery Atlanta is conveniently located in The Battery Atlanta at Truist Park, home of the Atlanta Braves at I-75E and I-285.

From Cobb Parkway (Hwy 41-West), turn right at Circle 75 Parkway. Make a quick left turn onto Heritage Court SE, and turn into the RED PARKING DECK second entrance. Park on level P4 and take Stairwell B.

#### **Convenient Parking**

Piedmont Orthopedics | OrthoAtlanta patients should park in the RED PARKING deck. You may also find it convenient to park in the GREEN PARKING deck.

From the RED PARKING deck, park on level P4 and take Stairwell B to the street level, turn left and walk up the sidewalk to the OrthoAtlanta entrance.

#### **Parking Rates:**

0 – 4 Hours Free on Non-Event Days\* 0 – 2 Hours Free on Event Days\*

\*Event days are designated by The Battery Atlanta, www.batteryatl.com