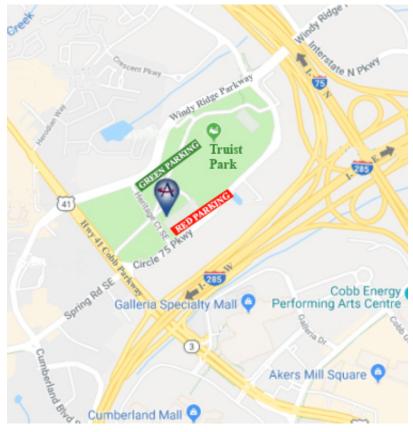

## **Convenient Location**

Piedmont Orthopedics | OrthoAtlanta The Battery Atlanta is conveniently located in The Battery Atlanta at Truist Park, home of the Atlanta Braves at I-75E and I-285.

From Cobb Parkway (Hwy 41-West), turn right at Circle 75 Parkway. Make a quick left turn onto Heritage Court SE, and turn into the RED PARKING DECK second entrance. Park on level P4 and take Stairwell B.

## **Convenient Parking**

Piedmont Orthopedics | OrthoAtlanta patients should park in the RED PARKING deck. You may also find it convenient to park in the GREEN PARKING deck.

From the RED PARKING deck, park on level P4 and take Stairwell B to the street level, turn left and walk up the sidewalk to the OrthoAtlanta entrance.